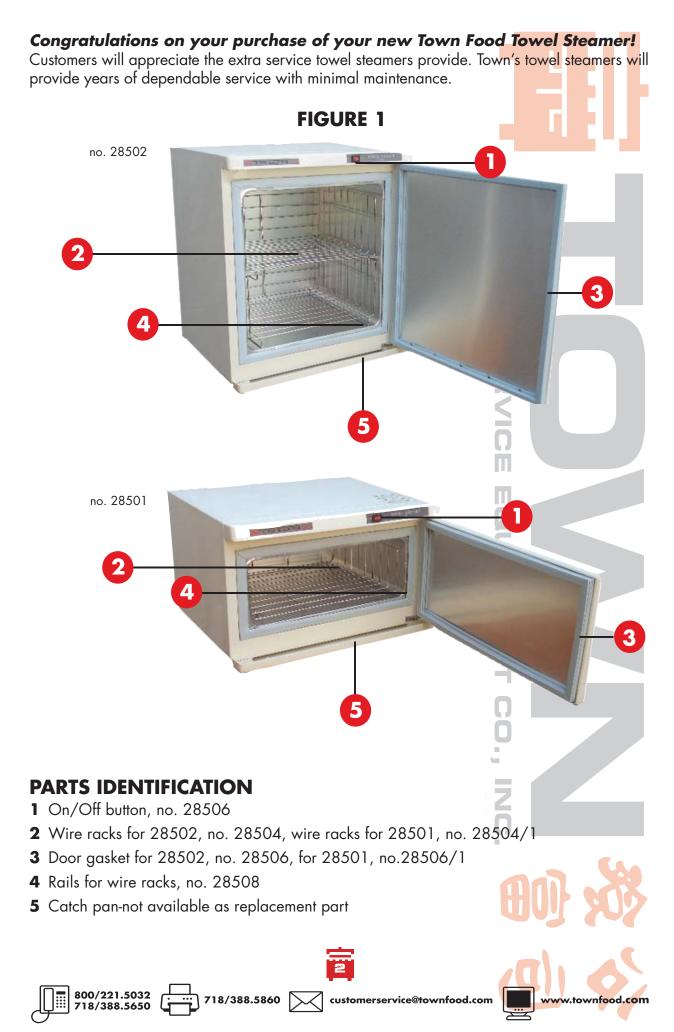

## MAINTENANCE

- Wipe visible moisture from the door interior.
- Ensure catch pan is in proper position during use. Refer to figure 1, page 2.
- Do not put dry towels in unit. All towels must be moist, but not soaking wet (wring out before putting inside).
- Do not use towel steamers to heat food or any purpose than heating moist towels.
- Turn off power when not in use.

#### INSTALLATION

- Units are 120V. 50/60 Hz only.
- Units must be placed in an area without excessive heat. Units have a thermal fuse. If placed in hot locations, the temperature limit of the thermal fuse will result in unit failure.
- Units should be plugged into a grounded wall outlet with a maximum overcurrent protection device rating of 20 Amps.
- Units must be placed on a level surface.
- Units must be placed a minimum of 2" from surrounding walls.