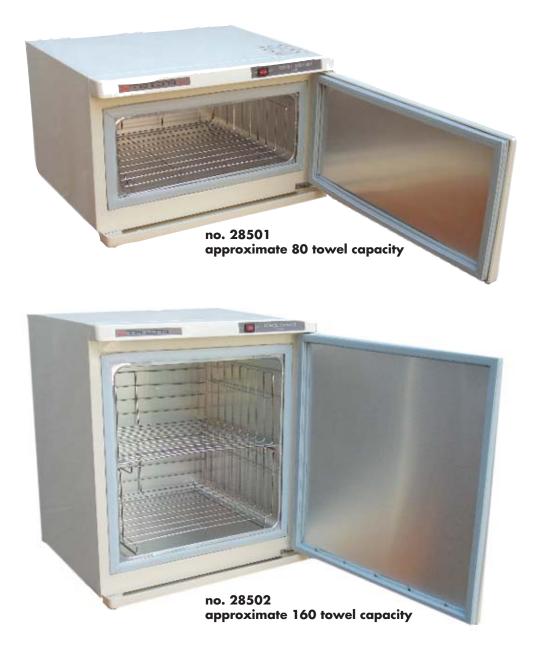

## SPECIFICATIONSCLEAN BOTH UNITS

- Automatic temperature control
- 150°F-184°F (65°C- 85°C) temperature range
- 120V.

| MODEL | AMPERAGE | VOLTAGE | CAPACITY     | DIMENSIONS       |
|-------|----------|---------|--------------|------------------|
| 28501 | 1.7      | 120     | 80 TOWELS    | 16" X 18" x 11½" |
| 28502 | 6.7      | 120     | 160 TOWELS _ | 16″ X 18″ x 16″  |