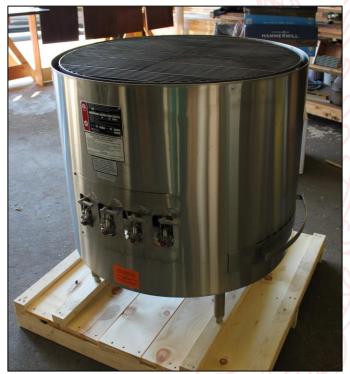

#### **WOK RANGE**

Low Profile with Pedestal Faucets

**A8 Top/Backsplash Mounted** 

**Deck Mounted** 

8B

72 Beadel Street Brooklyn, NY 11222