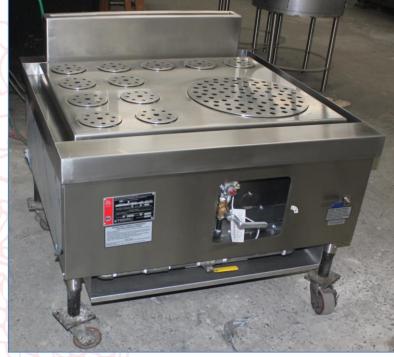

#### YF-STMR-SS

**Custom Top Plates for Dim Sum Steamers** 

#### YF-STMR-SS

**Custom Top Plates for Dim Sum Steamers** 

16A 16B

17A 17B

17C

## **Round Dim Sum Steamer**