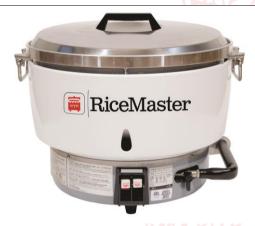

#### **RESORTS WORLD CASINO, NYC**

Modified Dim Sum Cart - Domed Roll Top Cover & Shelving

28A 28B

29A 29B

72 Beadel Street Brooklyn, NY 11222

RM-55N-R (NAT GAS) RM-55P-R (LP GAS) 55 CUP GAS RICE COOKER, NSF & ETL

**57130** (120V) **57131** (230/208V) 30 CUP COOK & HOLD RICE COOKER

| Capacity | 120V  | 230/208V |
|----------|-------|----------|
| 25 cup   | 56822 | 56824    |
| 37 cup   | 57137 | 57138    |
| 55 cup   | N/A   | 57155    |