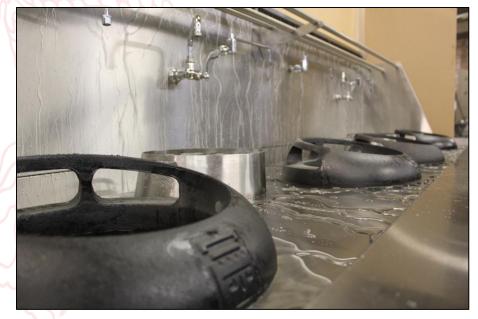

#### **Wegmans Food Markets**

E-5-SS

Integrated hose reel and spray nozzle
Box braced legs with casters
Valve guards
\*Shown without Wok Rings\*