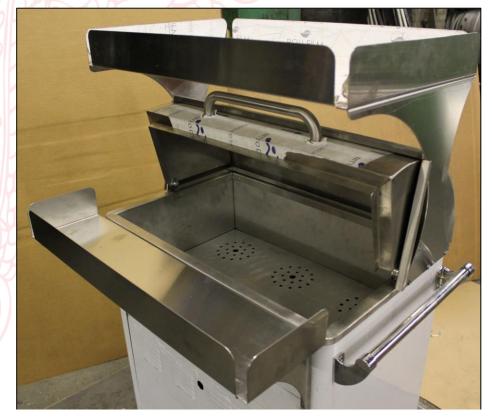

### Holds Standard Hotel Pans or Town's Custom Perforated Trays

13A 13B

13C

13D

#### YF-STMR-SS

**Custom Top Plates for Dim Sum Steamers** 