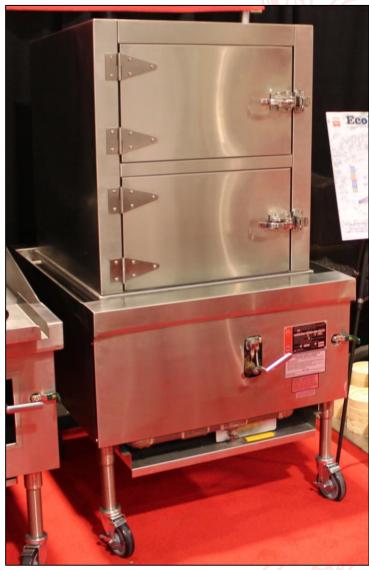

### Holds Standard Hotel Pans or Town's Custom Perforated Trays

13A 13B

13C

13D

#### YF-STMR-SS

**Custom Top Plates for Dim Sum Steamers** 