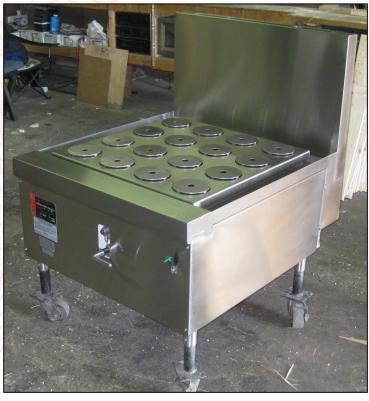

#### **WOK RANGE**

11A 11B

12A 72 Beadel Street Brooklyn, NY 11222 12B

YF-STMR-SS
Steamer
Custom Sizes and
Cabinets

#### YF-STMR-SS

**Custom Top Plates for Dim Sum Steamers** 