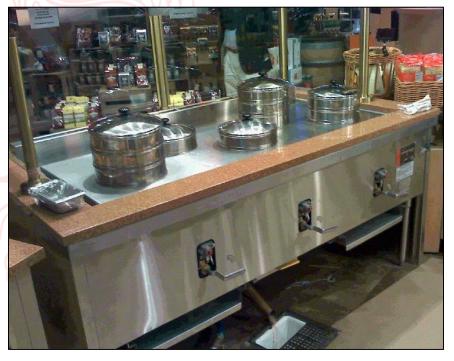

#### **WOK RANGE**

11A 11B

12A 72 Beadel Street Brooklyn, NY 11222 12B

YF-STMR-SS
Steamer
Custom Sizes and
Cabinets

### Holds Standard Hotel Pans or Town's Custom Perforated Trays

13A 13B

13C

13D

#### YF-STMR-SS

**Custom Top Plates for Dim Sum Steamers** 