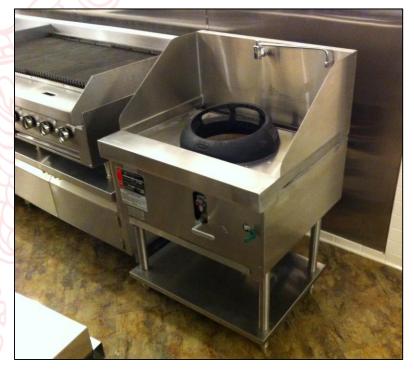

#### **WOODSTONE / SHOPHOUSE / CHIPOTLE**

Drop in Wok Range & Pedestal Swing Faucet

**5A 5B** 