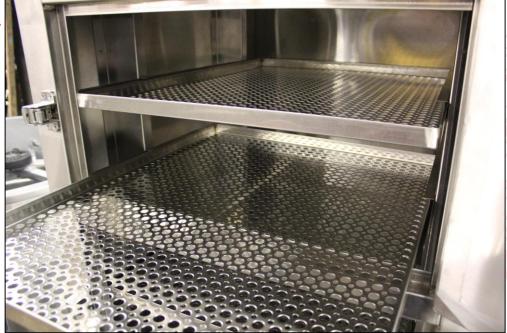

### Holds Standard Hotel Pans or Town's Custom Perforated Trays

13A 13B

13C

13D