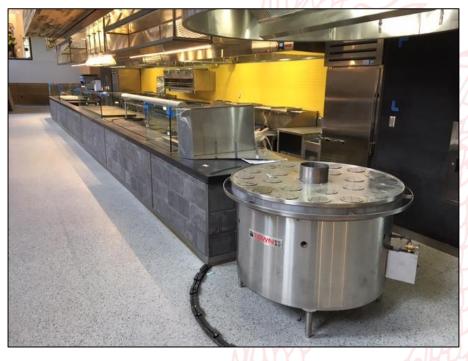

cets

**A8 Top/Backsplash Mounted** 



**Deck Mounted** 

8B









72 Beadel Street Brooklyn, NY 11222

#### **WOK RANGE**

Waterfall Backsplash

9A **9B** 











#### **WOK RANGE**

10A 10B











72 Beadel Street Brooklyn, NY 11222

#### **WOK RANGE**

11A 11B









12A 72 Beadel Street Brooklyn, NY 11222 12B



YF-STMR-SS
Steamer
Custom Sizes and
Cabinets



### Holds Standard Hotel Pans or Town's Custom Perforated Trays

13A 13B





13C





13D



#### YF-STMR-SS

**Custom Top Plates for Dim Sum Steamers** 

#### 14A Bamboo Steamers



#### Stainless Steel Steamers 14B



15A 15B





15C





#### YF-STMR-SS

**Custom Top Plates for Dim Sum Steamers** 

16A 16B





17A 17B





17C





## **Round Dim Sum Steamer**

#### **MARYLAND LIVE CASINO**

18A 18B















#### COSMOPOLITAN HOTEL & CASINO LAS VEGAS – CHINA POBLANO







72 Beadel Street Brooklyn, NY 11222

#### YF-STMR-SS

Pasta Cookers & Noodle Boilers

20A 20B











## **WOK / STEAMER RANGE**

21A 21B











#### **MONGOLIAN BARBEQUE RANGE**

22A 22B









23A 23B











#### **SODEXO / TAMPA UNIVERSITY**

Round Lava Rock Grill

24A 24B











#### **MURRAY STATE UNIVERSITY**

Rectangular Flat Top Grill

25A 25B











#### **INDIKITCH**

Two Burner Flash Cooker

26A 26B















### **DOUBLE & QUADRUPLE STOCKPOT RANGE**

27A 27B











72 Beadel Street Brooklyn, NY 11222

#### **RESORTS WORLD CASINO, NYC**

Modified Dim Sum Cart - Domed Roll Top Cover & Shelving

28A 28B











29A 29B











72 Beadel Street Brooklyn, NY 11222



RM-55N-R (N