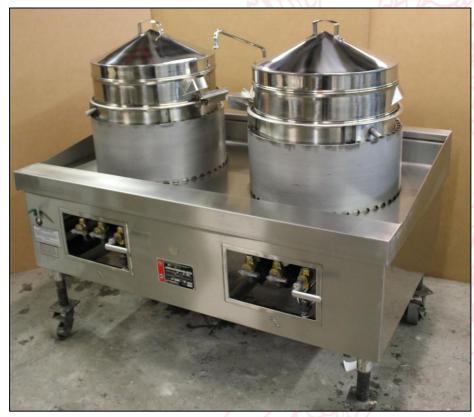

#### **WOK RANGE**

11A 11B

12A 72 Beadel Street Brooklyn, NY 11222 12B

YF-STMR-SS
Steamer
Custom Sizes and
Cabinets

#### YF-STMR-SS

**Custom Top Plates for Dim Sum Steamers** 