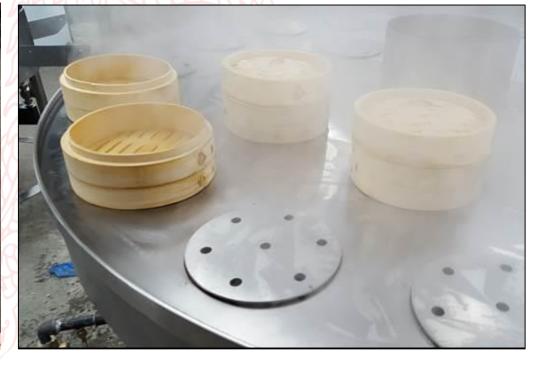

### Holds Standard Hotel Pans or Town's Custom Perforated Trays

13A 13B

13C

13D

#### 14A Bamboo Steamers

#### Stainless Steel Steamers 14B

15A 15B

15C