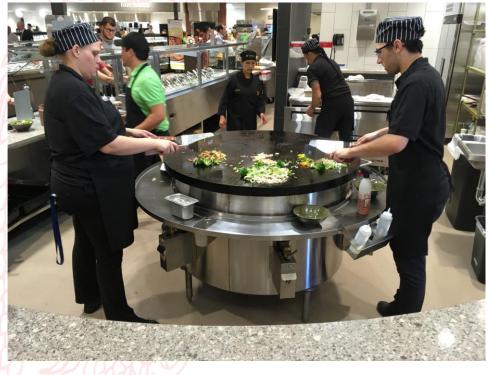

12A 72 Beadel Street Brooklyn, NY 11222 12B



YF-STMR-SS
Steamer
Custom Sizes and
Cabinets



### Holds Standard Hotel Pans or Town's Custom Perforated Trays

13A 13B





13C





13D



#### YF-STMR-SS

**Custom Top Plates for Dim Sum Steamers** 

#### 14A Bamboo Steamers



#### Stainless Steel Steamers 14B



15A 15B





15C





#### YF-STMR-SS

**Custom Top Plates for Dim Sum Steamers** 

16A 16B





17A 17B





17C





## **Round Dim Sum Steamer**

#### **MARYLAND LIVE CASINO**

18A 18B















#### COSMOPOLITAN HOTEL & CASINO LAS VEGAS – CHINA POBLANO







72 Beadel Street Brooklyn, NY 11222

#### YF-STMR-SS

Pasta Cookers & Noodle Boilers

20A 20B











## **WOK / STEAMER RANGE**

21A 21B











#### **MONGOLIAN BARBEQUE RANGE**

22A 22B









23A 23B











#### **SODEXO / TAMPA UNIVERSITY**

Round Lava Rock Grill

24A 24B











#### **MURRAY STATE UNIVERSITY**

Rectangular Flat Top Grill

25A 25B











#### **INDIKITCH**

Two Burner Flash Cooker

26A 26B















### **DOUBLE & QUADRUPLE STOCKPOT RANGE**

27A 27B











72 Beadel Street Brooklyn, NY 11222

#### **RESORTS WORLD CASINO, NYC**

Modified Dim Sum Cart - Domed Roll Top Cover & Shelving

28A 28B











29A 29B











72 Beadel Street Brooklyn, NY 11222



RM-55N-R (NAT GAS) RM-55P-R (LP GAS) 55 CUP GAS RICE COOKER, NSF & ETL



**57130** (120V) **57131** (230/208V) 30 CUP COOK & HOLD RICE COOKER



| Capacity | 120V  | 230/208V |
|----------|-------|----------|
| 25 cup   | 56822 | 56824    |
| 37 cup   | 57137 | 57138    |
| 55 cup   | N/A   | 5