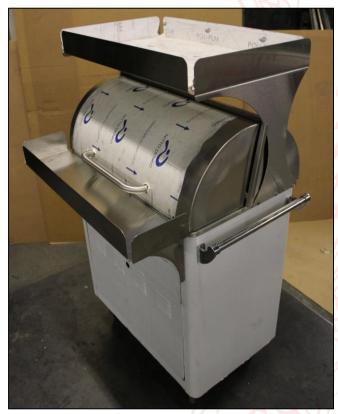

#### **RESORTS WORLD CASINO, NYC**

Modified Dim Sum Cart - Domed Roll Top Cover & Shelving

28A 28B

29A 29B

72 Beadel Street Brooklyn, NY 11222

RM-55N-R (NAT GAS) RM-55P-R (LP GAS) 55 CUP GAS RICE COOKER, NSF & ETL