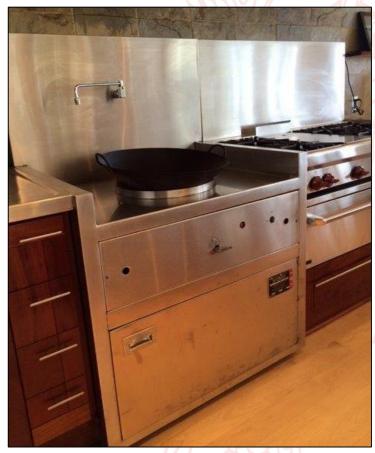

#### **WOK RANGE**

2A 2B

#### **Wegmans Food Markets**

E-5-SS

Integrated hose reel and spray nozzle
Box braced legs with casters
Valve guards
\*Shown without Wok Rings\*