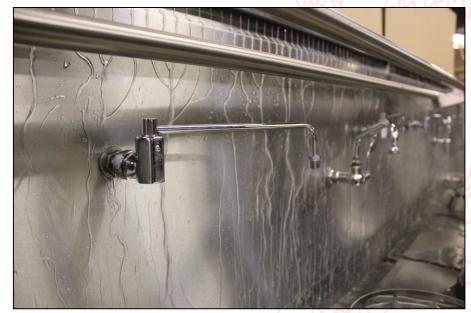

#### **Wegmans Food Markets**

E-5-SS

Integrated hose reel and spray nozzle
Box braced legs with casters
Valve guards
\*Shown without Wok Rings\*