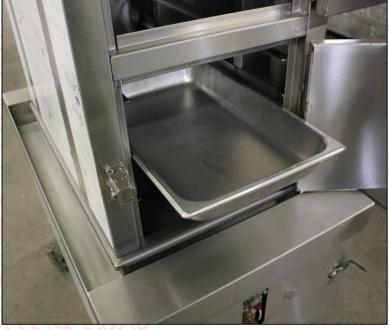

### Holds Standard Hotel Pans or Town's Custom Perforated Trays

13A 13B

13C

13D