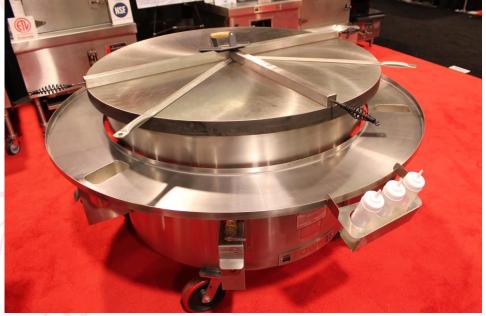

#### **Wegmans Food Markets**

E-5-SS

Integrated hose reel and spray nozzle
Box braced legs with casters
Valve guards
\*Shown without Wok Rings\*