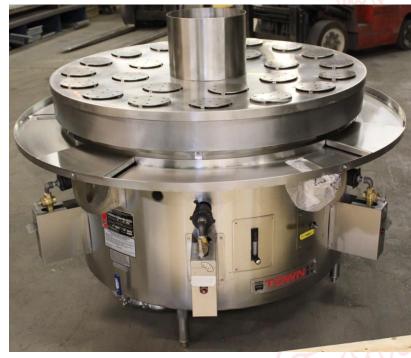

destal Faucets

**A8 Top/Backsplash Mounted** 



**Deck Mounted** 

8B









72 Beadel Street Brooklyn, NY 11222

#### **WOK RANGE**

Waterfall Backsplash

9A **9B** 











#### **WOK RANGE**

10A 10B











72 Beadel Street Brooklyn, NY 11222

#### **WOK RANGE**

11A 11B









12A 72 Beadel Street Brooklyn, NY 11222 12B



YF-STMR-SS
Steamer
Custom Sizes and
Cabinets



### Holds Standard Hotel Pans or Town's Custom Perforated Trays

13A 13B





13C





13D



#### YF-STMR-SS

**Custom Top Plates for Dim Sum Steamers** 

#### 14A Bamboo Steamers



#### Stainless Steel Steamers 14B



15A 15B





15C





#### YF-STMR-SS

**Custom Top Plates for Dim Sum Steamers** 

16A 16B





17A 17B





17C





## **Round Dim Sum Steamer**

#### **MARYLAND LIVE CASINO**

18A 18B















#### COSMOPOLITAN HOTEL & CASINO LAS VEGAS – CHINA POBLANO







72 Beadel Street Brooklyn, NY 11222

#### YF-STMR-SS

Pasta Cookers & Noodle Boilers

20A 20B











## **WOK / STEAMER RANGE**

21A 21B











#### **MONGOLIAN BARBEQUE RANGE**

22A 22B









23A 23B











#### **SODEXO / TAMPA UNIVERSITY**

Round Lava Rock Grill

24A 24B











#### **MURRAY STATE UNIVERSITY**

Rectangular Flat Top Grill

25A 25B











#### **INDIKITCH**

Two Burner Flash Cooker

26A 26B















### **DOUBLE & QUADRUPLE STOCKPOT RANGE**

27A 27B











72 Beadel Street Brooklyn, NY 11222

#### **RESORTS WORLD CASINO, NYC**

Modified Dim Sum Cart - Domed Roll Top Cover & Shelving

28A 28B











29A 29B











72 Beadel Street Brooklyn, NY 11222



R