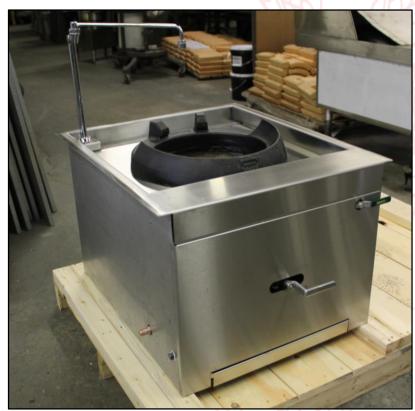

#### **WOK RANGE**

2A 2B

#### **Wegmans Food Markets**

E-5-SS

Integrated hose reel and spray nozzle
Box braced legs with casters
Valve guards
\*Shown without Wok Rings\*