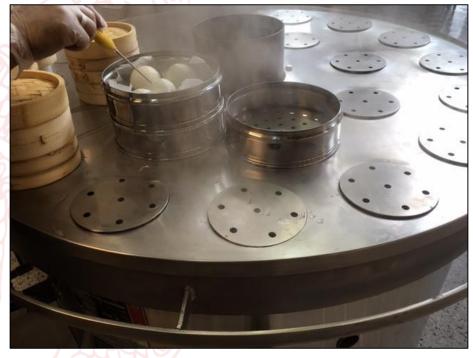

#### YF-STMR-SS

**Custom Top Plates for Dim Sum Steamers** 

#### 14A Bamboo Steamers

#### Stainless Steel Steamers 14B

15A 15B

15C

#### YF-STMR-SS

**Custom Top Plates for Dim Sum Steamers** 

16A 16B

17A 17B

17C