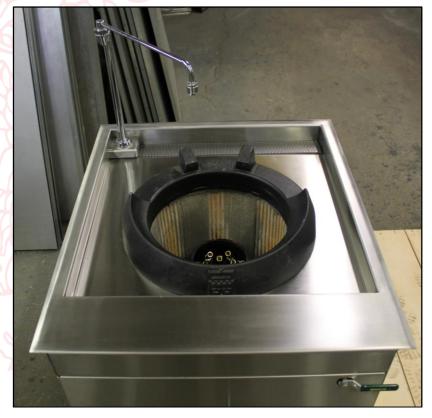

#### **WOK RANGE**

2A 2B

#### **Wegmans Food Markets**

E-5-SS

Integrated hose reel and spray nozzle
Box braced legs with casters
Valve guards
\*Shown without Wok Rings\*