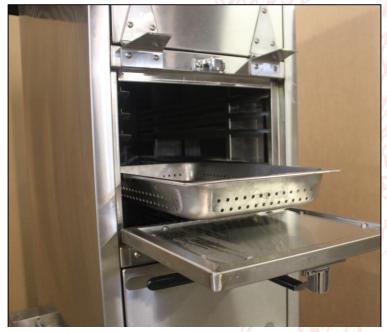

### Holds Standard Hotel Pans or Town's Custom Perforated Trays

13A 13B

13C

13D