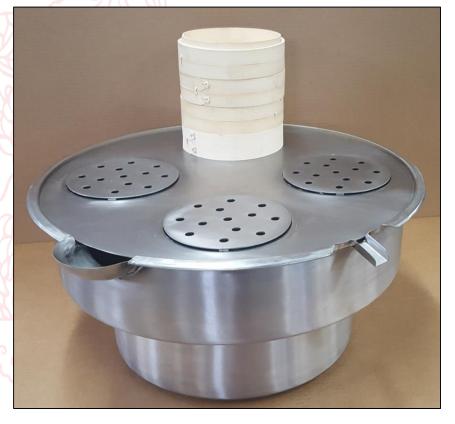

Beadel Street Brooklyn, NY 11222

#### **WOK RANGE**

11A 11B









12A 72 Beadel Street Brooklyn, NY 11222 12B



YF-STMR-SS
Steamer
Custom Sizes and
Cabinets



### Holds Standard Hotel Pans or Town's Custom Perforated Trays

13A 13B





13C





13D



#### YF-STMR-SS

**Custom Top Plates for Dim Sum Steamers** 

#### 14A Bamboo Steamers



#### Stainless Steel Steamers 14B



15A 15B





15C





#### YF-STMR-SS

**Custom Top Plates for Dim Sum Steamers** 

16A 16B





17A 17B





17C





## **Round Dim Sum Steamer**

#### **MARYLAND LIVE CASINO**

18A 18B















#### COSMOPOLITAN HOTEL & CASINO LAS VEGAS – CHINA POBLANO







72 Beadel Street Brooklyn, NY 11222

#### YF-STMR-SS

Pasta Cookers & Noodle Boilers

20A 20B











## **WOK / STEAMER RANGE**

21A 21B











#### **MONGOLIAN BARBEQUE RANGE**

22A 22B









23A 23B











#### **SODEXO / TAMPA UNIVERSITY**

Round Lava Rock Grill

24A 24B











#### **MURRAY STATE UNIVERSITY**

Rectangular Flat Top Grill

25A 25B











#### **INDIKITCH**

Two Burner Flash Cooker

26A 26B















### **DOUBLE & QUADRUPLE STOCKPOT RANGE**

27A 27B











72 Beadel Street Brooklyn, NY 11222

#### **RESORTS WORLD CASINO, NYC**

Modified Dim Sum Cart - Domed Roll Top Cover & Shelving

28A 28B











29A 29B











72 Beadel Street Brooklyn, NY 11222



RM-55N-R (NAT GAS) RM-55P-R (LP GAS) 55 CUP GAS RICE COOKER, NSF & ETL



**57130** (120V) **57131** (230/208V) 30 CUP COOK & HOLD RICE COOKER



| Capacity | 120V  | 230/208V |
|----------|-------|----------|
| 25 cup   | 56