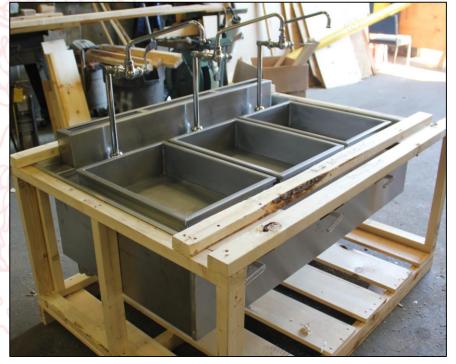

#### **Wegmans Food Markets**

E-5-SS

Integrated hose reel and spray nozzle
Box braced legs with casters
Valve guards
\*Shown without Wok Rings\*