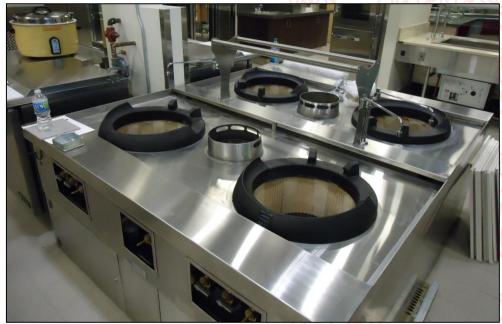

#### **Wegmans Food Markets**

E-5-SS

Integrated hose reel and spray nozzle
Box braced legs with casters
Valve guards
\*Shown without Wok Rings\*