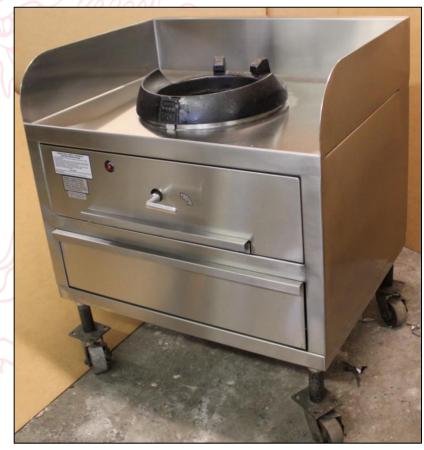

#### **WOK RANGE**

2A 2B

#### Wagamama

M-5-SS

Heated stockpot stations Custom side splashes Lowered backsplash

customerservice@townfood.com