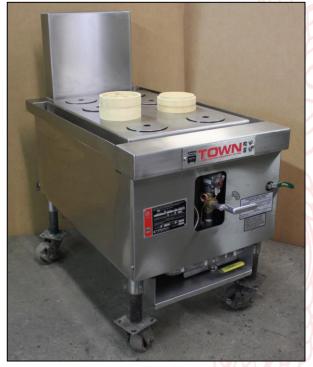

**6A 6B** 















**WOK RANGE** 

#### Custom Speed Rails for Hotel Pans

**7A 7B** 











72 Beadel Street Brooklyn, NY 11222

#### **WOK RANGE**

Low Profile with Pedestal Faucets

**A8 Top/Backsplash Mounted** 



**Deck Mounted** 

8B









72 Beadel Street Brooklyn, NY 11222

#### **WOK RANGE**

Waterfall Backsplash

9A **9B** 











#### **WOK RANGE**

10A 10B











72 Beadel Street Brooklyn, NY 11222

#### **WOK RANGE**

11A 11B









12A 72 Beadel Street Brooklyn, NY 11222 12B



YF-STMR-SS
Steamer
Custom Sizes and
Cabinets



### Holds Standard Hotel Pans or Town's Custom Perforated Trays

13A 13B





13C





13D



#### YF-STMR-SS

**Custom Top Plates for Dim Sum Steamers** 

#### 14A Bamboo Steamers



#### Stainless Steel Steamers 14B



15A 15B





15C





#### YF-STMR-SS

**Custom Top Plates for Dim Sum Steamers** 

16A 16B





17A 17B





17C





## **Round Dim Sum Steamer**

#### **MARYLAND LIVE CASINO**

18A 18B















#### COSMOPOLITAN HOTEL & CASINO LAS VEGAS – CHINA POBLANO







72 Beadel Street Brooklyn, NY 11222

#### YF-STMR-SS

Pasta Cookers & Noodle Boilers

20A 20B











## **WOK / STEAMER RANGE**

21A 21B











#### **MONGOLIAN BARBEQUE RANGE**

22A 22B









23A 23B











#### **SODEXO / TAMPA UNIVERSITY**

Round Lava Rock Grill

24A 24B











#### **MURRAY STATE UNIVERSITY**

Rectangular Flat Top Grill

25A 25B











#### **INDIKITCH**

Two Burner Flash Cooker

26A 26B















### **DOUBLE & QUADRUPLE STOCKPOT RANGE**

27A 27B











72 Beadel Street Brooklyn, N