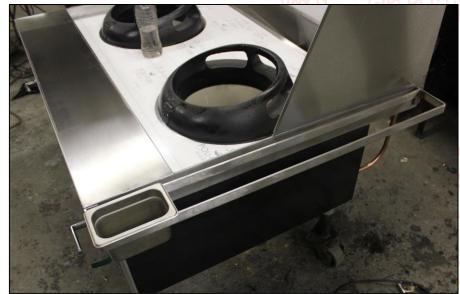

#### **Wegmans Food Markets**

E-5-SS

Integrated hose reel and spray nozzle
Box braced legs with casters
Valve guards
\*Shown without Wok Rings\*