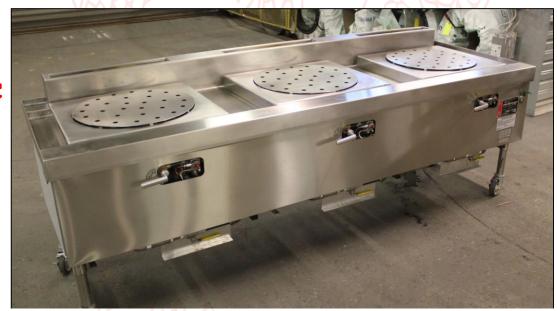

#### **WOK RANGE**

2A 2B

#### **Wegmans Food Markets**

E-5-SS

Integrated hose reel and spray nozzle
Box braced legs with casters
Valve guards
\*Shown without Wok Rings\*