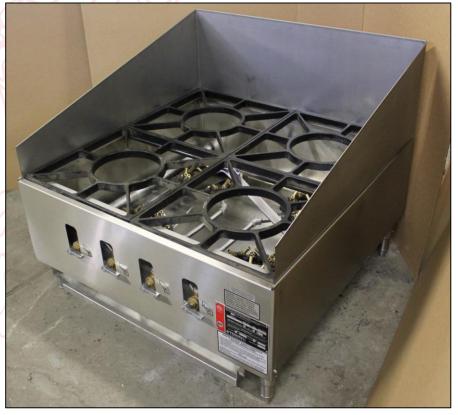

## **WOK / STEAMER RANGE**

21A 21B

#### **MONGOLIAN BARBEQUE RANGE**

22A 22B

23A 23B