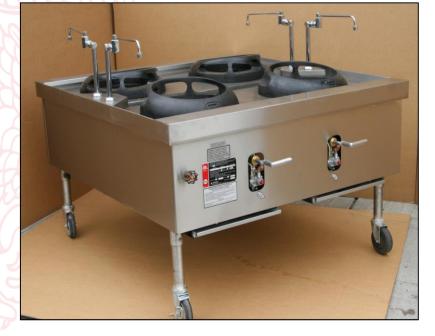

## **Heavy Equipment & Custom Fabrication**





Our metal fabrication shop extends over an entire city block with \$10 million worth of equipment. We combine modern CNC and CAD technologies with old world craftsmanship to bring your equipment concepts to life.



#### **WOK RANGE**

2A 2B



#### **Wegmans Food Markets**

E-5-SS

Integrated hose reel and spray nozzle
Box braced legs with casters
Valve guards
\*Shown without Wok Rings\*



#### Wagamama

M-5-SS

Heated stockpot stations Custom side splashes Lowered backsplash







customerservice@townfood.com





## **BACK TO BACK WOK RANGES**

**3A 3B** 





Figure 1- Georgia Southern University / Porter Khouw









#### **WOK TO WALK**

Remote Pedal Operated Faucets & Ice Boxes

**4B** 4A











#### **WOODSTONE / SHOPHOUSE / CHIPOTLE**

Drop in Wok Range & Pedestal Swing Faucet

**5A 5B** 











#### WORRELL DESIGN GROUP / RHODES COLLEGE

Double Level Wok Range & Deck Mounted Double Jointed Pedestal Faucet

**6A 6B** 















**WOK RANGE** 

#### Custom Speed Rails for Hotel Pans

**7A 7B** 











72 Beadel Street Brooklyn, NY 11222

#### **WOK RANGE**

Low Profile with Pedestal Faucets

**A8 Top/Backsplash Mounted** 



**Deck Mounted** 

8B









72 Beadel Street Brooklyn, NY 11222

#### **WOK RANGE**

Waterfall Backsplash

9A **9B** 











#### **WOK RANGE**

10A 10B











72 Beadel Street Brooklyn,