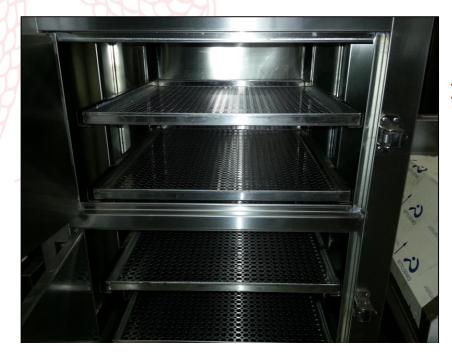

### Holds Standard Hotel Pans or Town's Custom Perforated Trays

13A 13B

13C

13D