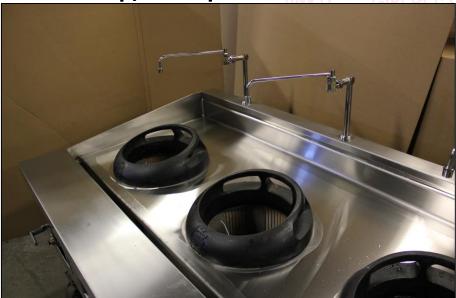

#### WORRELL DESIGN GROUP / RHODES COLLEGE

Double Level Wok Range & Deck Mounted Double Jointed Pedestal Faucet

**6A 6B** 

**WOK RANGE** 