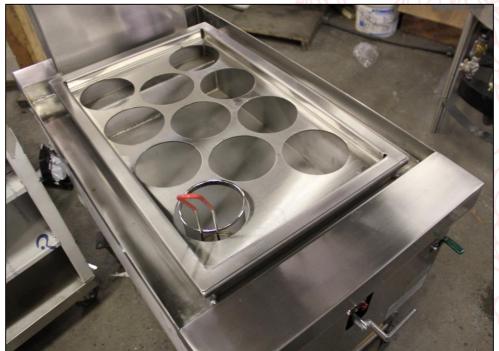

### Holds Standard Hotel Pans or Town's Custom Perforated Trays

13A 13B

13C

13D

#### YF-STMR-SS

**Custom Top Plates for Dim Sum Steamers** 