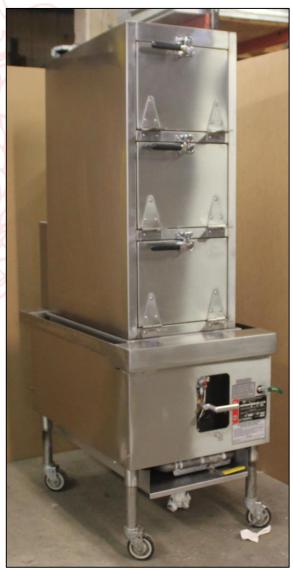

### Holds Standard Hotel Pans or Town's Custom Perforated Trays

13A 13B

13C

13D

#### YF-STMR-SS

**Custom Top Plates for Dim Sum Steamers** 