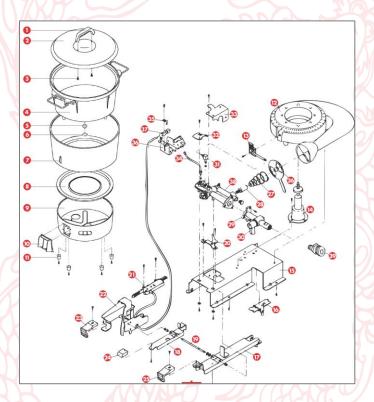

## **Parts Required**

| Number | Description         | Conversion to Natural Gas<br>Part number | Conversion to Propane Gas<br>Part number |
|--------|---------------------|------------------------------------------|------------------------------------------|
| 28     | BURNER ORIFICE      | 56868                                    | 56869                                    |
| 31     | PILOT ORIFICE       | 56879                                    | 56880                                    |
| 34     | PILOT IGNITION LINE | 56874                                    | 56873                                    |
| 38     | MANIFOLD ASS'Y      | 56875                                    | 56876                                    |
|        | GAS PRESSURE REG.   | RM-55N-REG                               | RM-55P-REG                               |